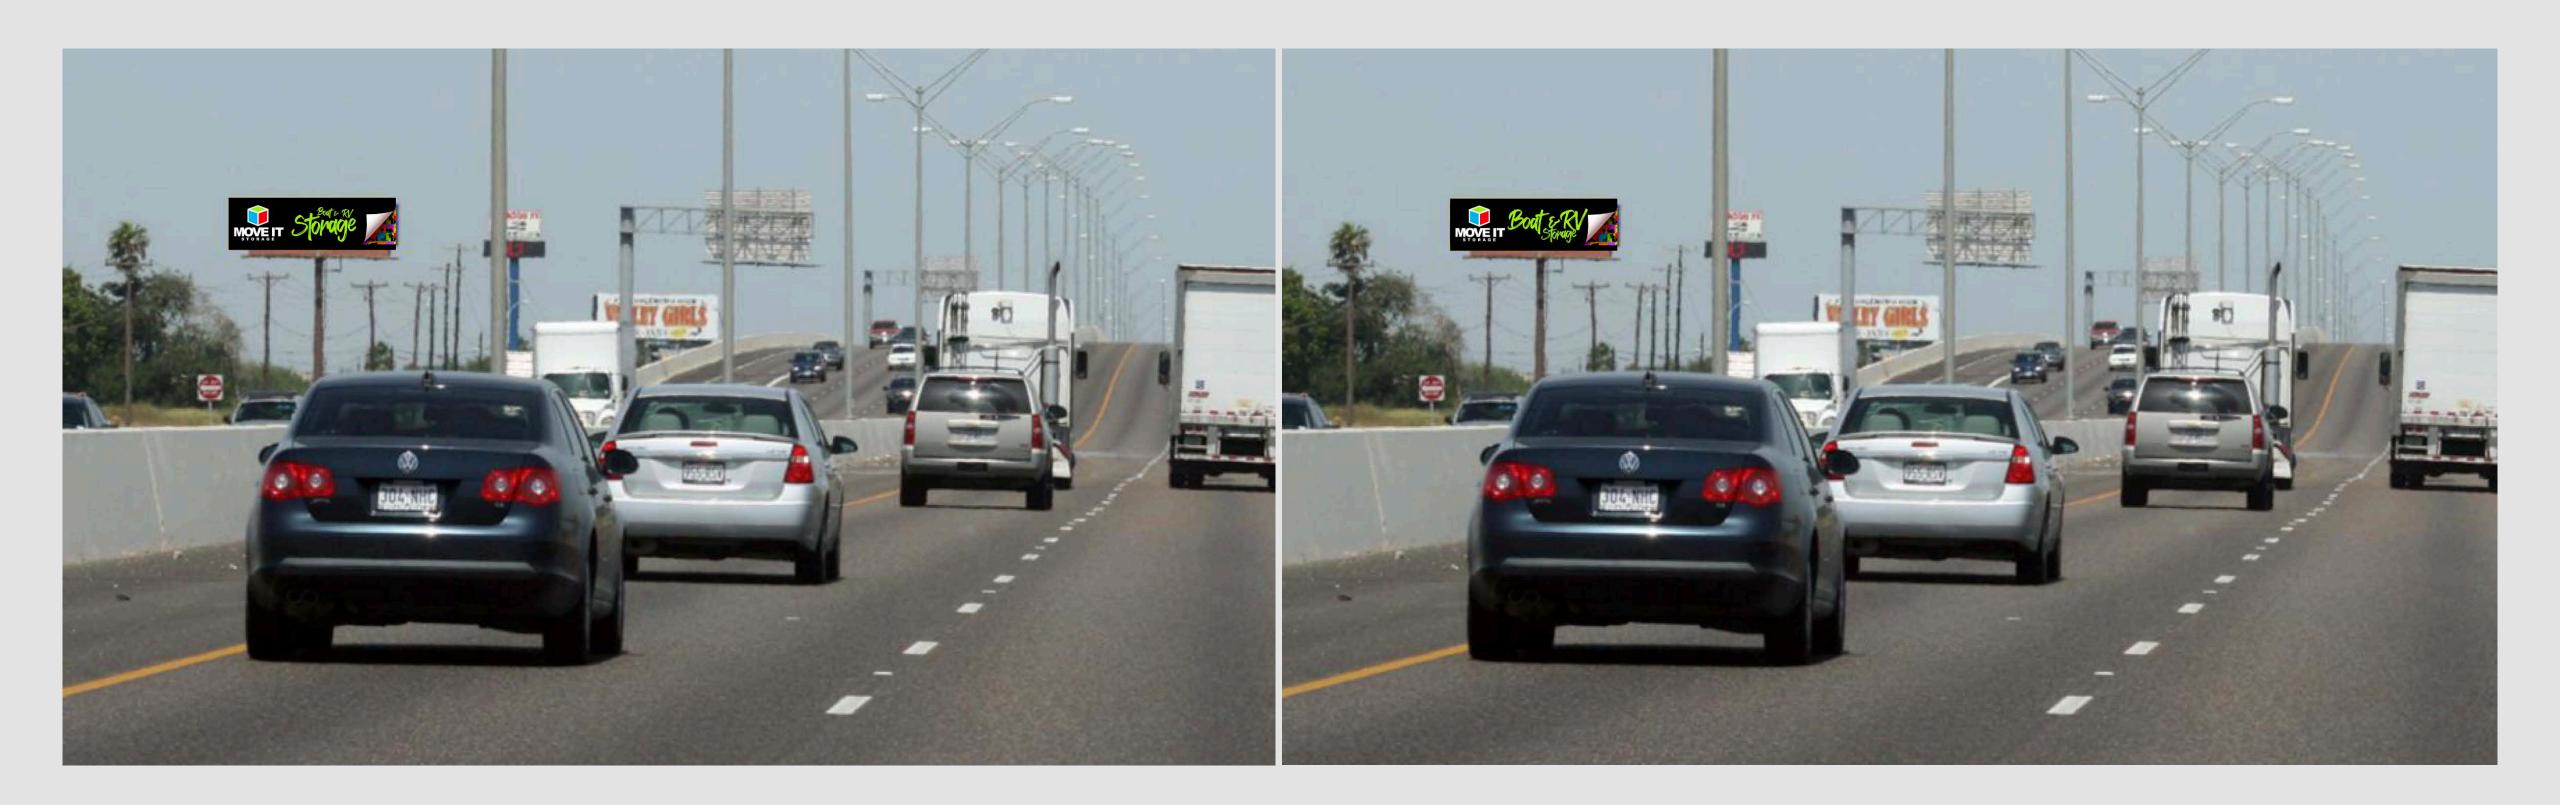

# Move It - "RV Storage" (Harlingen, La Feria, La Feria North, and San Benito)

# STORAGE

#### **VIDEO (ANIMATED) ADS**









FB/IG - 1080x1080 - 1



FB/IG - 1080x1080 - 2



FB/IG - 1080x1080 - 3



#### FB/IG - 1080x1080 - 4



#### Story a







Story b







FB-IG - 1080x565 - a

RENT ONLINE & MOVE IT FB-IG - 1080x565 - B



TWITTER7 - a



TWITTER1 - B



FB-IG - 1080x565 - C



TWITTER1 – C

## **Retargeting Ads - Google Display Network**

#### RT-336 x 280 - 1



RT-728 x 90 – 1



RT-300 x 600 - 1



RT-300 x 250 - 1



RT-320 x 280 - 1



## **SOCIAL ORGANIC POSTS**



....















































....





























#### Billboard







# THANK YOU

## Move It - "RV Storage" (Harlingen, La Feria, La Feria North, and San Benito)