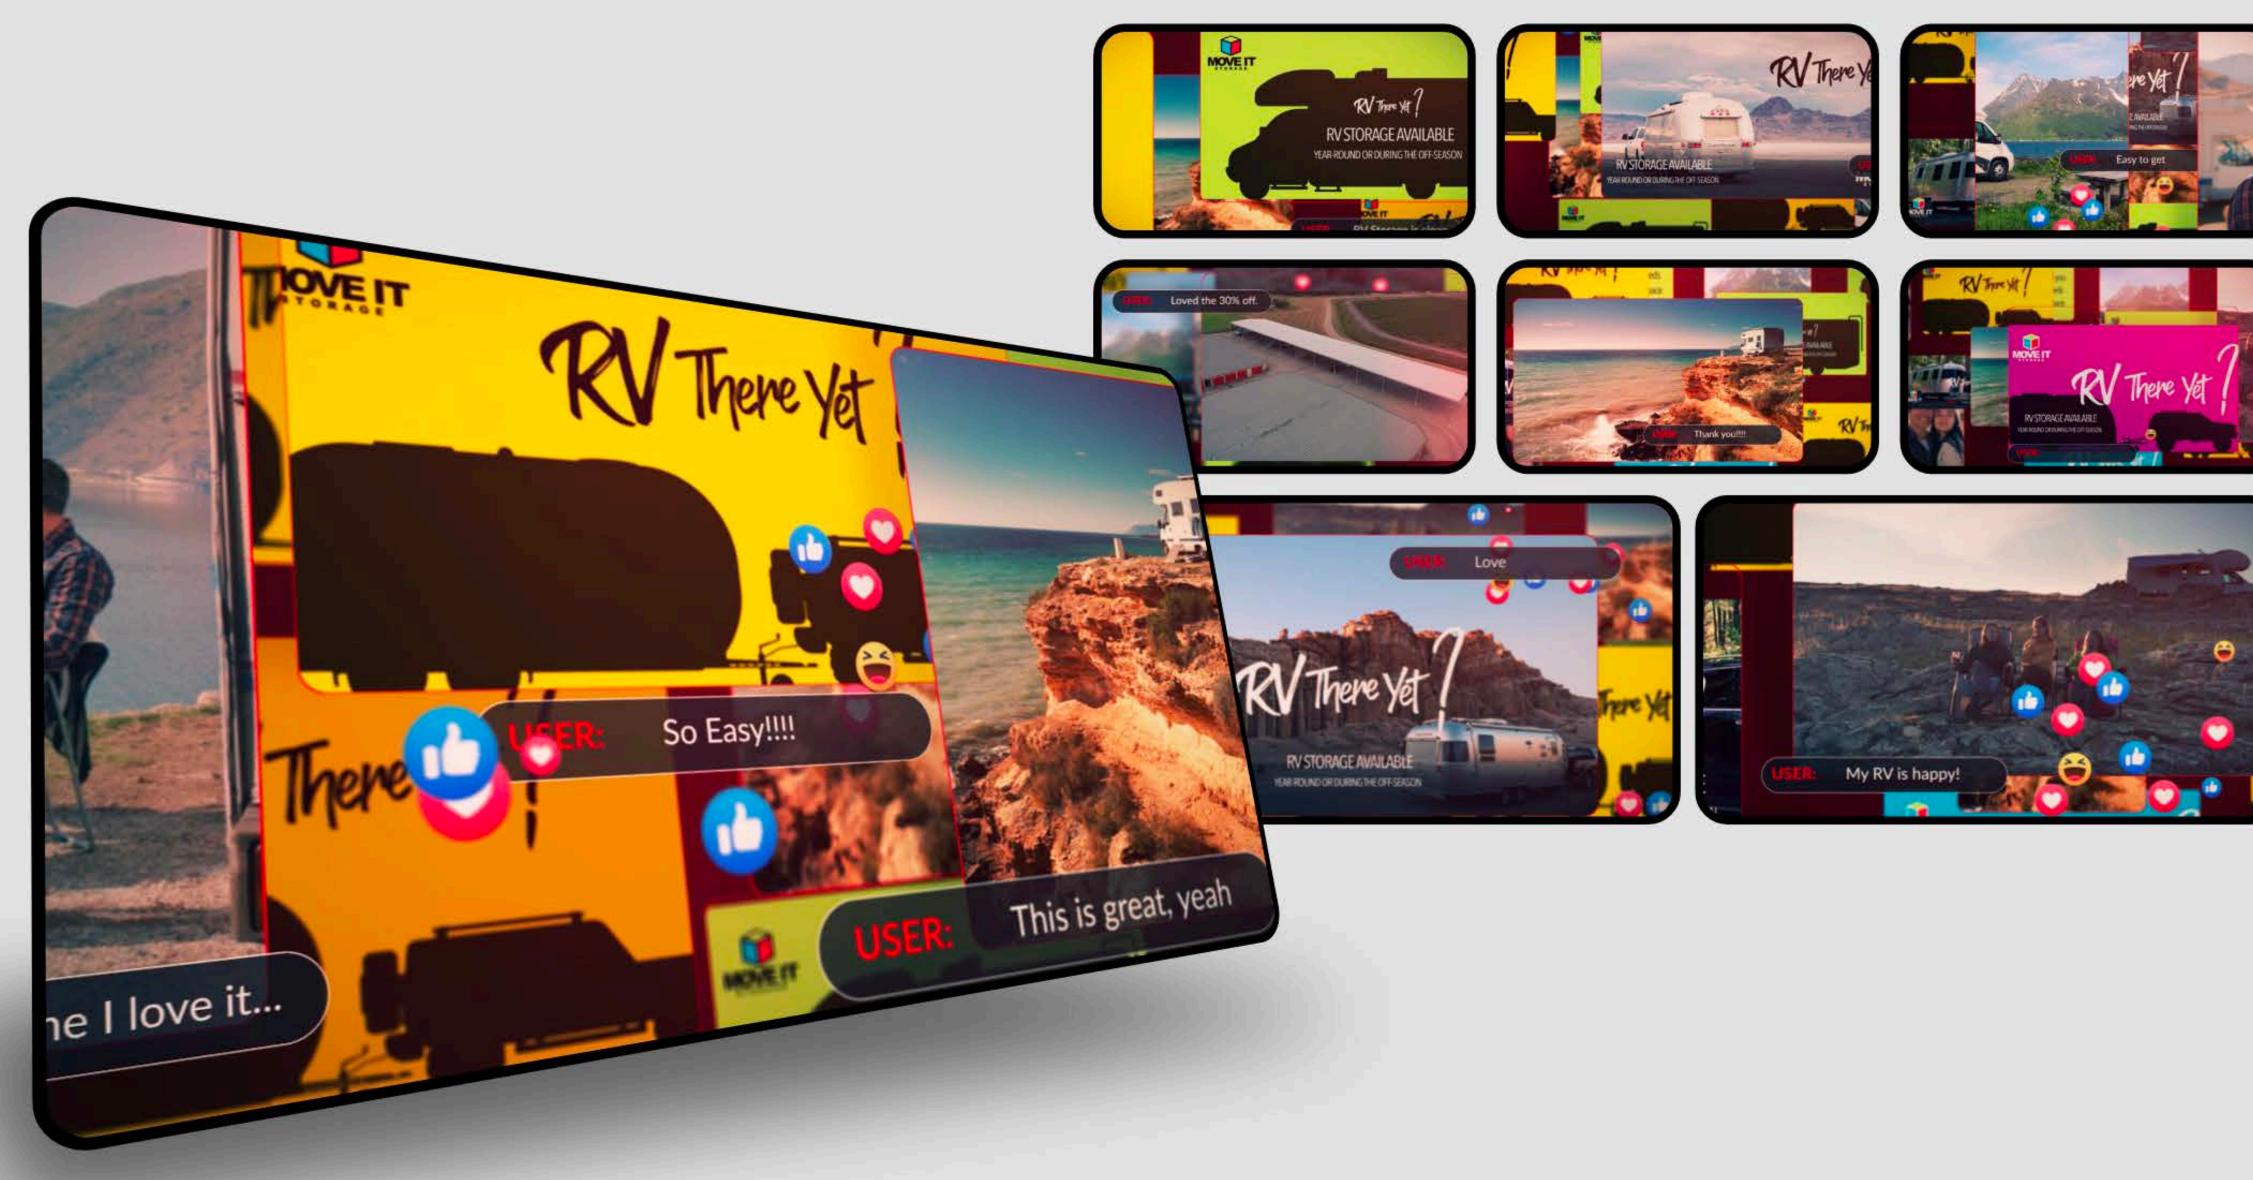

#### **VIDEO (ANIMATED) ADS**

FB/IG - 1080x1080 - 1

FB/IG - 1080x1080 - 2

FB/IG - 1080x1080 - 3

#### FB/IG - 1080x1080 - 4

#### Story a

Story b

FB-IG - 1080x565 - a

RENT ONLINE & MOVE IT FB-IG - 1080x565 - B

TWITTER7 - a

TWITTER1 - B

FB-IG - 1080x565 - C

TWITTER1 – C